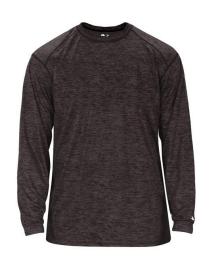

# # 4174 0 0 MEN'S TONALBLENDL/STEE

- Badger heat seal logo on left sleeve
- Badger Sport paneled shoulder for maximum movement
- Double-needle hem
- 100% Sublimated Polyester moisture management/antimicrobial fabric
- Self-fabric collar and cuffs