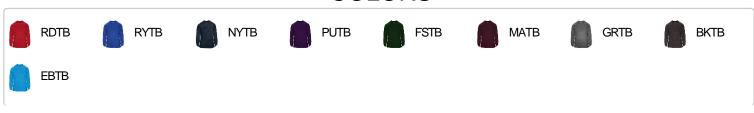

# # 4174 0 0 MEN'S TONALBLENDL/STEE

- Badger heat seal logo on left sleeve
- Badger Sport paneled shoulder for maximum movement
- Double-needle hem
- 100% Sublimated Polyester moisture management/antimicrobial fabric
- Self-fabric collar and cuffs

## **COLORS**



## **SPECIFICATIONS**

|                                        | XS   | s      | M      | L      | XL     | 2XL    | 3XL    | 4XL    |
|----------------------------------------|------|--------|--------|--------|--------|--------|--------|--------|
| Piece Weight<br>measured in pounds     | 0.36 | 0.36   | 0.36   | 0.36   | 0.36   | 0.36   | 0.36   | 0.36   |
| Spec Body Length<br>measured in inches | 28   | 29 1/2 | 30 1/2 | 31 1/2 | 32 1/2 | 33 1/2 | 34 1/2 | 35 1/2 |
| Spec Chest Width<br>measured in inches | 17   | 19     | 21     | 23     | 25     | 27     | 29     | 31     |
| Case Count<br># of units per case      | 36   | 36     | 36     | 36     | 36     | 36     | 24     | 24     |

**HOWTOMEASURE** 



These product specifications reference a product's measurements. For sizing