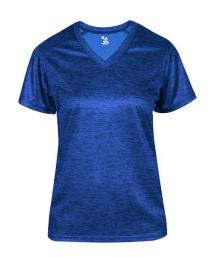

# #417500 WOMEN'S TONALBLENDWOMEN'SV-NECKTEE

- Badger heat seal logo on left sleeve
- Self-fabric collar
- Badger Sport paneled shoulder for maximum movement
- Double-needle hem
- 100% Sublimated Polyester moisture management/antimicrobial fabric