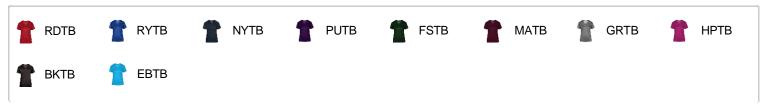

# #417500 WOMEN'S TONALBLENDWOMEN'SV-NECKTEE

- Badger heat seal logo on left sleeve
- Self-fabric collar
- Badger Sport paneled shoulder for maximum movement
- Double-needle hem
- 100% Sublimated Polyester moisture management/antimicrobial fabric

## **COLORS**



## **SPECIFICATIONS**

|                                        | xs   | s    | M    | L    | XL   | 2XL  |  |
|----------------------------------------|------|------|------|------|------|------|--|
| Piece Weight<br>measured in pounds     | 0.36 | 0.36 | 0.36 | 0.36 | 0.36 | 0.36 |  |
| Spec Body Length<br>measured in inches | 25   | 26   | 27   | 28   | 29   | 30   |  |
| Spec Chest Width measured in inches    | 16   | 17 ½ | 19   | 21   | 23   | 25   |  |
| Case Count<br># of units per case      | 36   | 36   | 36   | 36   | 36   | 36   |  |

**HOWTOMEASURE** 



These product specifications reference a product's measurements. For sizing information and guidance, please reference our sizing charts.

### **BODYLENGTH**

Measured on the front from the shoulder/neck intersection to the b