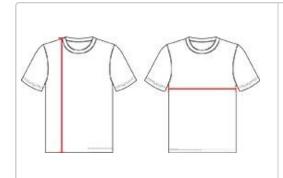

## HOWTOMEASURE

These product specifications reference a product's measurements. For sizing information and guidance, please reference our sizing charts.

#### BODYLENGTH

Measured on the front from the shoulder/neck intersection to the bottom of the garment.

### CHEST WIDTH

Measured across the chest, 1" below the armhole seam.