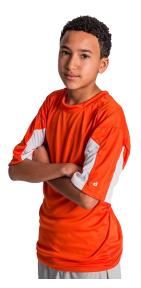

# #417600 MEN'S STRIKERTEE

- Badger heat seal logo on left sleeve
- · Contrasting mesh fabric front and back sleeve and collar inserts
- Self-fabric collar
- Badger Sport paneled shoulder for maximum movement
- 100% polyester moisture management/antimicrobial performance fabric
- Double-needle hem
- 100% Polyester Arrow mesh fabric vented back for breathability