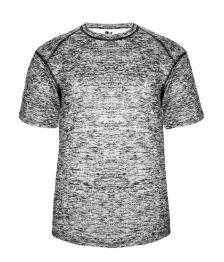

# # 41910 0 MEN'S BLENDTEE

- Badger heat seal logo on left sleeve
- Self-fabric collar
- Badger Sport paneled shoulder for maximum movement
- Double-needle hem
- 100% Sublimated Polyester moisture management/antimicrobial fabric