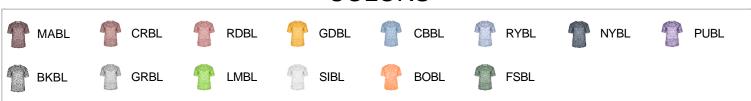

# # 41910 0 MEN'S BLENDTEE

- Badger heat seal logo on left sleeve
- Self-fabric collar
- Badger Sport paneled shoulder for maximum movement
- Double-needle hem
- 100% Sublimated Polyester moisture management/antimicrobial fabric

## **COLORS**



## **SPECIFICATIONS**

|                                        | xs   | s    | M    | L    | XL   | 2XL  | 3XL  | 4XL  |
|----------------------------------------|------|------|------|------|------|------|------|------|
| Piece Weight<br>measured in pounds     | 0.36 | 0.36 | 0.36 | 0.36 | 0.36 | 0.36 | 0.36 | 0.36 |
| Spec Body Length<br>measured in inches | 28   | 29   | 30   | 31   | 32   | 33   | 34   | 35   |
| Spec Chest Width<br>measured in inches | 17   | 19   | 21   | 23   | 25   | 27   | 29   | 31   |
| Case Count<br># of units per case      | 36   | 36   | 36   | 36   | 36   | 36   | 24   | 24   |

**HOWTOMEASURE** 



These product specifications reference a product's measurements. For sizing information and guidance, please reference our sizing charts.

#### **BODYLENGTH**