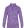

# #419300 WOMEN'S **BLENDWOMEN'S1/4ZIP**

- Badger heat seal logo on left sleeve
- Badger Sport paneled shoulder for maximum movement
- Double-needle hem
- 100% Sublimated Polyester moisture management/antimicrobial fabric
- Thumbholes in sleeves
- Self-fabric collar with 8" locking zipper