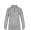

# #419300 WOMEN'S **BLENDWOMEN'S1/4ZIP**

- Badger heat seal logo on left sleeve
- Badger Sport paneled shoulder for maximum movement
- Double-needle hem
- 100% Sublimated Polyester moisture management/antimicrobial fabric
- Thumbholes in sleeves
- Self-fabric collar with 8" locking zipper

### **COLORS**

|     | -4  | TA. |      |   |
|-----|-----|-----|------|---|
| - 1 |     |     | BA.  |   |
| - 1 | 188 |     | æ    |   |
| В   | 700 |     | l Va |   |
| - 8 | 83  |     | lΒ   | 1 |
|     |     |     |      |   |

MABL

**RDBL** 

**GDBL** 

**CBBL** 

RYBL

NYBL

**PUBL** 

BKBL

**GRBL** 

LMBL

PKBL

SIBL

**BOBL** 

**FSBL** 