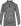

# #419300 WOMEN'S **BLENDWOMEN'S1/4ZIP**

- Badger heat seal logo on left sleeve
- Badger Sport paneled shoulder for maximum movement
- Double-needle hem
- 100% Sublimated Polyester moisture management/antimicrobial fabric
- Thumbholes in sleeves
- Self-fabric collar with 8" locking zipper