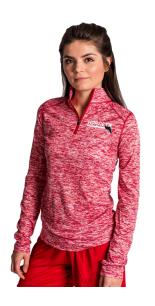

# #419300 WOMEN'S **BLENDWOMEN'S1/4ZIP**

- Badger heat seal logo on left sleeve
- Badger Sport paneled shoulder for maximum movement
- Double-needle hem
- 100% Sublimated Polyester moisture management/antimicrobial fabric
- Thumbholes in sleeves
- Self-fabric collar with 8" locking zipper