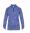

# #419300 WOMEN'S **BLENDWOMEN'S1/4ZIP**

- Badger heat seal logo on left sleeve
- Badger Sport paneled shoulder for maximum movement
- Double-needle hem
- 100% Sublimated Polyester moisture management/antimicrobial fabric
- Thumbholes in sleeves
- Self-fabric collar with 8" locking zipper