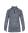

# #419300 WOMEN'S **BLENDWOMEN'S1/4ZIP**

- Badger heat seal logo on left sleeve
- Badger Sport paneled shoulder for maximum movement
- Double-needle hem
- 100% Sublimated Polyester moisture management/antimicrobial fabric
- Thumbholes in sleeves
- Self-fabric collar with 8" locking zipper