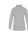

# #419300 WOMEN'S **BLENDWOMEN'S1/4ZIP**

- Badger heat seal logo on left sleeve
- Badger Sport paneled shoulder for maximum movement
- Double-needle hem
- 100% Sublimated Polyester moisture management/antimicrobial fabric
- Thumbholes in sleeves
- Self-fabric collar with 8" locking zipper

### **COLORS**

|     | -4  | TA. |      |   |
|-----|-----|-----|------|---|
| - 1 |     |     | BA.  |   |
| - 1 | 188 |     | æ    |   |
| В   | 700 |     | l Va |   |
| - 8 | 83  |     | lΒ   | 1 |
|     |     |     |      |   |

MABL

**RDBL** 

**GDBL** 

**CBBL** 

RYBL

NYBL

**PUBL** 

BKBL

**GRBL** 

LMBL

PKBL

SIBL

**BOBL** 

**FSBL** 