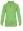

# #419300 WOMEN'S **BLENDWOMEN'S1/4ZIP**

- Badger heat seal logo on left sleeve
- Badger Sport paneled shoulder for maximum movement
- Double-needle hem
- 100% Sublimated Polyester moisture management/antimicrobial fabric
- Thumbholes in sleeves
- Self-fabric collar with 8" locking zipper

### **COLORS**

|     | -4  | TA. |      |   |
|-----|-----|-----|------|---|
| - 1 |     |     | BA.  |   |
| - 1 | 188 |     | æ    |   |
| В   | 700 |     | l Va |   |
| - 8 | 83  |     | lΒ   | 1 |
|     |     |     |      |   |

MABL

**RDBL** 

**GDBL** 

**CBBL** 

RYBL

NYBL

**PUBL** 

BKBL

**GRBL** 

LMBL

PKBL

SIBL

**BOBL** 

**FSBL** 