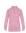

# #419300 WOMEN'S **BLENDWOMEN'S1/4ZIP**

- Badger heat seal logo on left sleeve
- Badger Sport paneled shoulder for maximum movement
- Double-needle hem
- 100% Sublimated Polyester moisture management/antimicrobial fabric
- Thumbholes in sleeves
- Self-fabric collar with 8" locking zipper

### **COLORS**

|     | -4  | TA. |      |   |
|-----|-----|-----|------|---|
| - 1 |     |     | BA.  |   |
| - 1 | 188 |     | æ    |   |
| В   | 700 |     | l Va |   |
| - 8 | 83  |     | lΒ   | 1 |
|     |     |     |      |   |

MABL

**RDBL** 

**GDBL** 

**CBBL** 

RYBL

NYBL

**PUBL** 

BKBL

**GRBL** 

LMBL

PKBL

SIBL

**BOBL** 

**FSBL** 