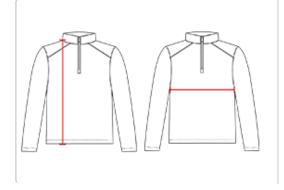

**HOW TO MEASURE** 

These product specifications reference a product's measurements. For sizing information and guidance, please reference our sizing charts.

#### **BODY LENGTH**

Measured on the front from the shoulder/neck intersection to the bottom of the garment.

#### **CHEST WIDTH**

Measured across the chest, 1" below the armhole seam.