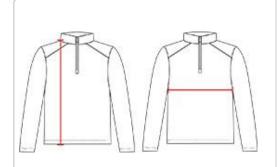

## **HOWTOMEASURE**

These product specifications reference a product's measurements. For sizing information and guidance, please reference our sizing charts.

#### **BODYLENGTH**

Measured on the front from the shoulder/neck intersection to the bottom of the garment.

#### **CHEST WIDTH**

Measured across the chest, 1" below the armhole seam.