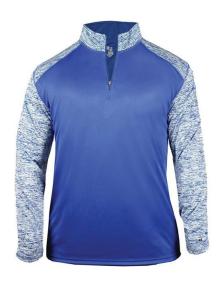

# # 41970 0 MEN'S SPORTBLEND1/4ZIP

- Badger heat seal logo on left sleeve
- Sublimated sport shoulder
- Badger Sport paneled shoulder for maximum movement
- Double-needle hem
- collar and sleeves
- Self-fabric collar with 8" locking zipper
- 100% Polyester moisture management/antimicrobial fabric