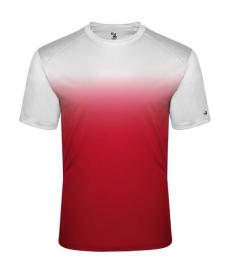

# #420300 MEN'S OMBRETEE

- 100% Polyester moisture management/antimicrobial performance fabric
- · Sublimated front and back body
- Badger Sport paneled shoulder for maximum movement
- Self-fabric collar
- Double-needle hem
- Badger heat seal logo on left sleeve

### **COLORS**

| СВОМ          | FSOM | PUOM | RDOM | RYOM | NYOM | ВКОМ | GROM GROM |
|---------------|------|------|------|------|------|------|-----------|
| <b>Т</b> МАОМ | воом | GDOM |      |      |      |      |           |