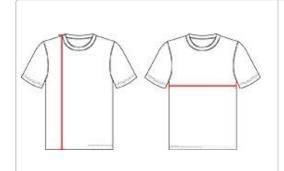

## **HOWTOMEASURE**

These product specifications reference a product's measurements. For sizing information and guidance, please reference our sizing charts.

#### **BODYLENGTH**

Measured on the front from the shoulder/neck intersection to the bottom of the garment.

#### **CHEST WIDTH**

Measured across the chest, 1" below the armhole seam.