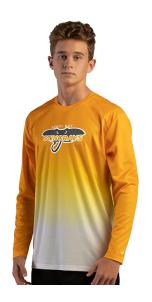

# # 4 2 0 4 0 0 MEN'S OMBREL/STEE

- Badger Sport paneled shoulder for maximum movement
- 100% Sublimated Polyester moisture management/ antimicrobial performance fabric
- Self-fabric collar
- Double-needle hem
- Badger heat seal logo on left sleeve