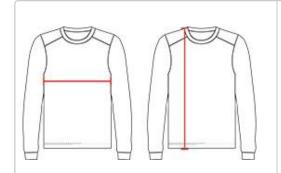

## **HOWTOMEASURE**

These product specifications reference a product's measurements. For sizing information and guidance, please reference our sizing charts.

#### **BODYLENGTH**

Measured on the front from the shoulder/neck intersection to the bottom of the garment.

#### **CHEST WIDTH**

Measured across the chest, 1" below the armhole seam.