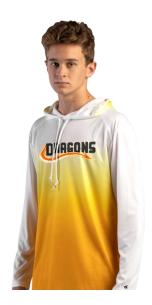

# #420500 MEN'S OMBREHOODTEE

- 100% Polyester moisture management/antimicrobial performance fabric
- Sublimated front and back body and hood
- Badger sport shoulder for maximum movement
- · Self-fabric hood with drawcord
- Double-needle hem
- Badger heat seal logo on left sleeve

# **COLORS**

| RDOM | RYOM | NYOM | ВКОМ | GROM | FSOM | СВОМ | PUOM |
|------|------|------|------|------|------|------|------|
| MAOM | ВООМ | GDOM |      |      |      |      |      |