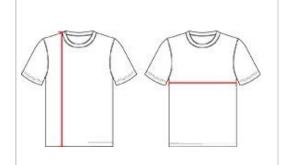

## **HOWTOMEASURE**

These product specifications reference a product's measurements. For sizing information and guidance, please reference our sizing charts.

#### **BODYLENGTH**

Measured on the front from the shoulder/neck intersection to the bottom of the garment.

### **CHEST WIDTH**

Measured across the chest, 1" below the armhole seam.