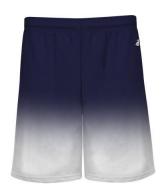

# #420600 MEN'S OMBRESHORT

- 100% Sublimated Polyester moisture management/ antimicrobial performance fabric
- · Athletic cut & superior mt
- Double-needle hem
- 2 inches Covered elastic waistband & drawcord
- · Badger heat seal logo on left hip