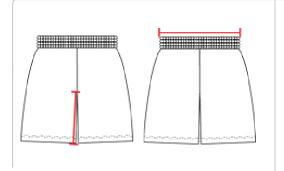

## **HOWTOMEASURE**

These product specifications reference a product's measurements. For sizing information and guidance, please reference our sizing charts.

#### **INSEAM**

Measured from crotch point to bottom leg opening.

#### **WAIST WIDTH**

Measured across the top of the waist opening.