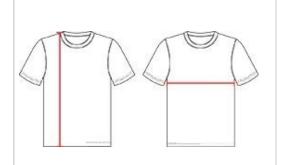

# **HOWTOMEASURE**

These product specifications reference a product's measurements. For sizing information and guidance, please reference our sizing charts.

#### **BODYLENGTH**

Measured on the front from the shoulder/neck intersection to the bottom of the garment.

### **CHEST WIDTH**

Measured across the chest, 1" below the armhole seam.