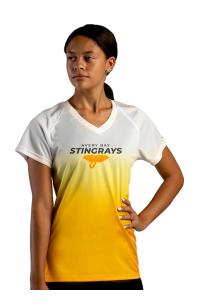

# #420700 WOMEN'S OMBREWOMEN'SV-NECKTEE

- 100% Sublimated Polyester moisture management/ antimicrobial performance fabric
- Badger Sport paneled shoulder for maximum movement
- Self-fabric collar
- Double-needle hem
- Badger heat seal logo on left sleeve

## **COLORS**

| RDOM          | RYOM | NYOM | вком | GROM | FSOM | СВОМ | PUOM |
|---------------|------|------|------|------|------|------|------|
| <b>Т</b> МАОМ | воом | GDOM |      |      |      |      |      |