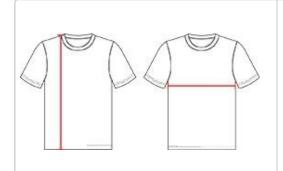

## **HOWTOMEASURE**

These product specifications reference a product's measurements. For sizing information and guidance, please reference our sizing charts.

#### **BODYLENGTH**

Measured on the front from the shoulder/neck intersection to the bottom of the garment.

#### **CHEST WIDTH**

Measured across the chest, 1" below the armhole seam.