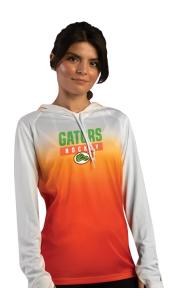

# #420800 WOMEN'S OMBREWOMEN'SHOODTEE

- 100% Sublimated Polyester moisture management/ antimicrobial performance fabric
- Badger Sport paneled shoulder for maximum movement
- Self-fabric collar
- Thumbholes in sleeves
- Double-needle hem
- Badger heat seal logo on left sleeve

### **COLORS**

| RDOM | RYOM | NYOM | ВКОМ | GROM | FSOM | СВОМ | PUOM |
|------|------|------|------|------|------|------|------|
| MAOM | ВООМ | GDOM |      |      |      |      |      |