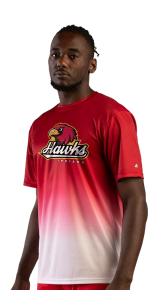

# #420900 MEN'S REVERSEOMBRETEE

- 100% Sublimated Polyester moisture management/ antimicrobial performance fabric
- Badger Sport paneled shoulder for maximum movement
- Self-fabric collar
- Double-needle hem
- Badger heat seal logo on left sleeve