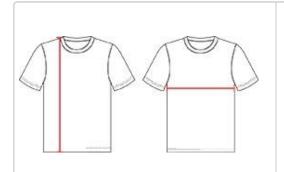

# **HOWTOMEASURE**

These product specifications reference a product's measurements. For sizing information and guidance, please reference our sizing charts.

### **BODYLENGTH**

Measured on the front from the shoulder/neck intersection to the bottom of the garment.

### **CHEST WIDTH**

Measured across the chest, 1" below the armhole seam.