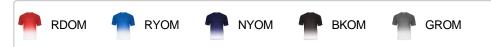

# #420900 MEN'S REVERSEOMBRETEE

- 100% Sublimated Polyester moisture management/ antimicrobial performance fabric
- Badger Sport paneled shoulder for maximum movement
- Self-fabric collar
- Double-needle hem
- Badger heat seal logo on left sleeve

## **COLORS**



## **SPECIFICATIONS**

|                                    | xs   | S    | M    | L    | XL   | 2XL  | 3XL  | 4XL  |  |
|------------------------------------|------|------|------|------|------|------|------|------|--|
| Piece Weight<br>measured in pounds | 0.36 | 0.36 | 0.36 | 0.36 | 0.36 | 0.36 | 0.36 | 0.36 |  |
| Body Length<br>Measured in inches  | 27 ½ | 28 ½ | 29 ½ | 30 ½ | 31 ½ | 32 ½ | 33 ½ | 34 ½ |  |
| Chest Width<br>Measured in inches  | 17   | 19   | 21   | 23   | 25   | 27   | 29   | 31   |  |
| Case Count<br># of units per case  | 36   | 36   | 36   | 36   | 36   | 36   | 24   | 24   |  |

# **HOWTOMEASURE**



These product specifications reference a product's measurements. For sizing information and guidance, please reference our sizing charts.

### **BODYLENGTH**

Measu