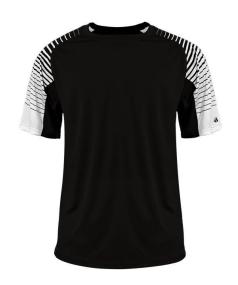

# #421000 MEN'S LINEUPTEE

- 100% Polyester moisture management/antimicrobial performance fabric
- Sublimated raglan sleeve panels
- Self-fabric collar
- Double-needle hem
- Badger heat seal logo on left sleeve