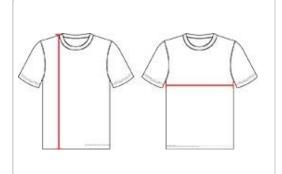

## **HOWTOMEASURE**

These product specifications reference a product's measurements. For sizing information and guidance, please reference our sizing charts.

#### **BODYLENGTH**

Measured on the front from the shoulder/neck intersection to the bottom of the garment.

#### **CHEST WIDTH**

Measured across the chest, 1" below the armhole seam.