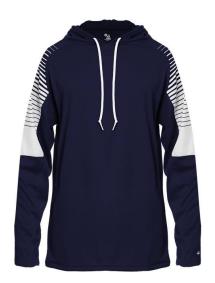

# #421100 MEN'S LINEUPL/SHOODTEE

- 100% Polyester moisture management/antimicrobial performance fabric
- Sublimated raglan sleeve panels
- Self-fabric hood with drawcord
- Double-needle hem
- · Badger heat seal logo on left sleeve