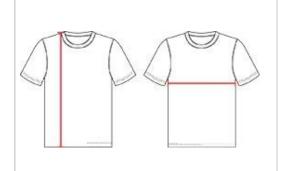

## **HOWTOMEASURE**

These product specifications reference a product's measurements. For sizing information and guidance, please reference our sizing charts.

#### **BODYLENGTH**

Measured on the front from the shoulder/neck intersection to the bottom of the garment.

#### **CHEST WIDTH**

Measured across the chest, 1" below the armhole seam.