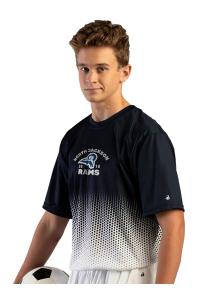

# #422000 MEN'S HEX2.0TEE

- 100% Sublimated Polyester moisture management/ antimicrobial performance fabric
- · Badger sport shoulder for maximum movement
- Self-fabric collar
- Double-needle hem
- Badger heat seal logo on left sleeve