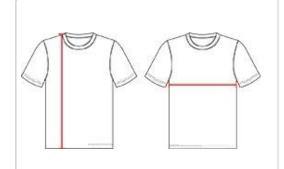

## **HOWTOMEASURE**

These product specifications reference a product's measurements. For sizing information and guidance, please reference our sizing charts.

#### **BODYLENGTH**

Measured on the front from the shoulder/neck intersection to the bottom of the garment.

#### **CHEST WIDTH**

Measured across the chest, 1" below the armhole seam.