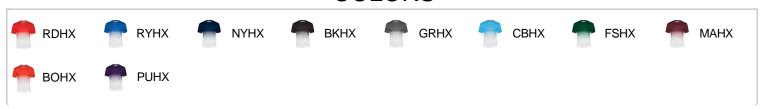

# #422000 MEN'S HEX2.0TEE

- 100% Sublimated Polyester moisture management/ antimicrobial performance fabric
- · Badger sport shoulder for maximum movement
- Self-fabric collar
- Double-needle hem
- Badger heat seal logo on left sleeve

## **COLORS**



## **SPECIFICATIONS**

|                                    | xs   | S    | М    | L    | XL   | 2XL  | 3XL  | 4XL  |
|------------------------------------|------|------|------|------|------|------|------|------|
| Piece Weight<br>measured in pounds | 0.00 | 0.00 | 0.00 | 0.00 | 0.00 | 0.00 | 0.00 | 0.00 |
| Body Length<br>Measured in inches  | 27 ½ | 28 ½ | 29 ½ | 30 ½ | 31 ½ | 32 ½ | 33 ½ | 34 ½ |
| Chest Width<br>Measured in inches  | 17   | 19   | 21   | 23   | 25   | 27   | 29   | 31   |
| Case Count<br># of units per case  | 1    | 1    | 1    | 1    | 1    | 1    | 1    | 1    |

## **HOWTOMEASURE**



These product specifications reference a product's measurements. For sizing information and guidance, please reference our sizing charts.

#### **BODYLENGTH**

Measured on the front