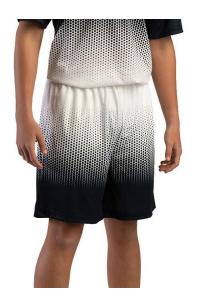

# # 4 2 2 1 0 0 MEN'S HEX2.0SHORT

- 100% Sublimated Polyester moisture management/ antimicrobial performance fabric
- Athletic cut & superior mt
- 2" covered elastic waistband & drawcord
- Two deep side seam pockets
- Double-needle hem
- Badger heat seal logo on left hip