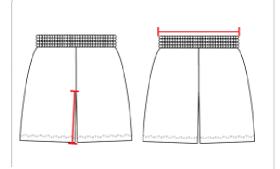

## **HOWTOMEASURE**

These product specifications reference a product's measurements. For sizing information and guidance, please reference our sizing charts.

#### **INSEAM**

Measured from crotch point to bottom leg opening.

#### **WAIST WIDTH**

Measured across the top of the waist opening.