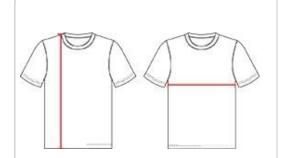

## BODYLENGTH

Measured on the front from the shoulder/neck intersection to the bottom of the garment.

## **CHEST WIDTH**

Measured across the chest, 1" below the armhole seam.