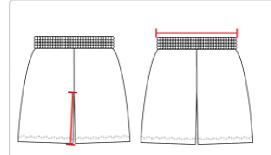

### HOWTOMEASURE

These product specifications reference a product's measurements. For sizing information and guidance, please reference our sizing charts.

### INSEAM

Measured from crotch point to bottom leg opening.

#### WAIST WIDTH

Measured across the top of the waist opening.