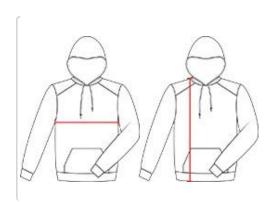

## HOWTOMEASURE

These product specifications reference a product's measurements. For sizing information and guidance, please reference our sizing charts.

### BODYLENGTH

Measured on the front from the shoulder/neck intersection to the bottom of the garment.

### **CHEST WIDTH**

Measured across the chest, 1" below the armhole seam.