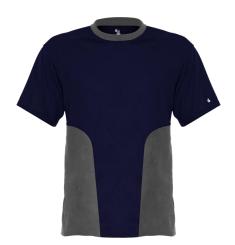

# #426000 MEN'S SWEATLESSS/STEE

- 100% Polyester moisture management/ antimicrobial performance fabric
- 50% Cotton/50% Polyester loop terry insert for ultimate sweat absorption
- Badger Sport shoulder for maximum movement
- Double-needle hem
- Badger Sport heat seal logo on left sleeve