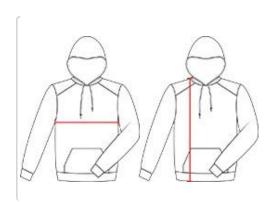

## HOWTOMEASURE

These product specifications reference a product's measurements. For sizing information and guidance, please reference our sizing charts.

#### BODYLENGTH

Measured on the front from the shoulder/neck intersection to the bottom of the garment.

### **CHEST WIDTH**

Measured across the chest, 1" below the armhole seam.