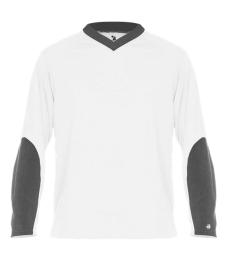

# #426400 MEN'S SWEATLESSL/STEE

- 100% Polyester moisture management/ antimicrobial performance fabric
- 50% Cotton/50% Polyester loop terry insert for ultimate sweat absorption
- Badger Sport shoulder for maximum movement
- Double-needle hem
- Badger Sport heat seal logo on left sleeve