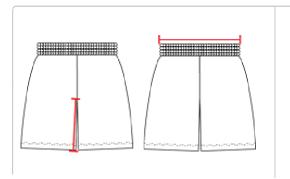

## **HOWTOMEASURE**

These product specifications reference a product's measurements. For sizing information and guidance, please reference our sizing charts.

#### **INSEAM**

Measured from crotch point to bottom leg opening.

#### **WAIST WIDTH**

Measured across the top of the waist opening.