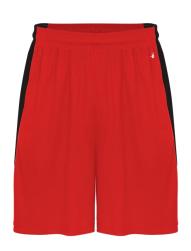

# #426700 MEN'S SWEATLESSSHORT

- 100% Polyester moisture management/ antimicrobial performance fabric
- 50% Cotton/50% Polyester loop terry insert for ultimate sweat absorption
- · Contrasting colors
- Double-needle hem
- · Badger Sport heat seal logo on left hip