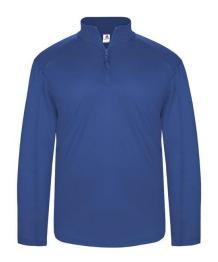

# #428000 MEN'S 1/4ZIPLIGHTWEIGHTPULLOVER

- Badger Sport paneled shoulder for maximum movement
- Paneled sleeve
- 94% Polyester / 6% Spandex moisture management/antimicrobial performance fabric
- Embroidered badger logo on left sleeve
- Self-fabric collar with 8" locking zipper

## **COLORS**

| ВК | СВ    | FS FS | <b>G</b> R | LM | MA MA | NY NY | RD RD |
|----|-------|-------|------------|----|-------|-------|-------|
| RY | SI SI | WH    | SY         |    |       |       |       |