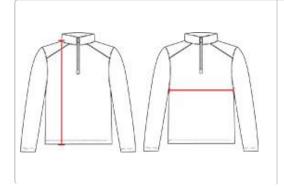

**HOWTOMEASURE** 

These product specifications reference a product's measurements. For sizing information and guidance, please reference our sizing charts.

### **BODYLENGTH**

Measured on the front from the shoulder/neck intersection to the bottom of the garment.

#### **CHEST WIDTH**

Measured across the chest, 1" below the armhole seam.