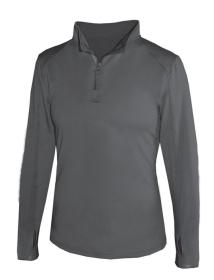

# # 4 2 8 6 0 0 WOMEN'S 1/4ZIPWOMEN'SLIGHTWEIGHT PULLOVER

- Badger Sport paneled shoulder for maximum movement
- 94% Polyester / 6% Spandex moisture management/antimicrobial performance fabric
- Paneled sleeve w/ thumbhole
- Embroidered Badger logo on left sleeve
- Self-fabric collar with 8" locking zipper