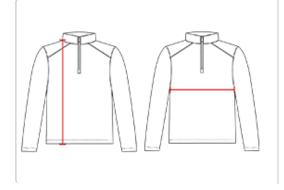

**HOW TO MEASURE** 

These product specifications reference a product's measurements. For sizing information and guidance, please reference our sizing charts.

### **BODY LENGTH**

Measured on the front from the shoulder/neck intersection to the bottom of the garment.

#### **CHEST WIDTH**

Measured across the chest, 1" below the armhole seam.