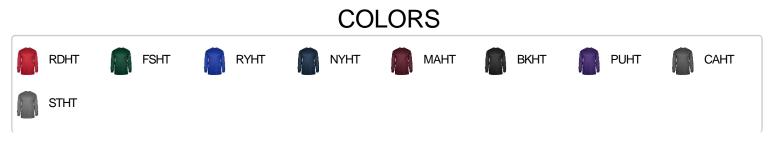

# #430400 MEN'S PROHEATHERL/STEE

\*\*\*\*\*\*\*

- Badger heat seal logo on left sleeve
- 100% Heathered Polyester moisture management fabric
- Badger Sport paneled shoulder for maximum movement
- Double-needle hem
- Self-fabric collar and cuffs



### **SPECIFICATIONS**

|                                        | S      | М      | L      | XL     | 2XL    | 3XL    | 4XL    |
|----------------------------------------|--------|--------|--------|--------|--------|--------|--------|
| Piece Weight<br>measured in pounds     | 0.36   | 0.36   | 0.36   | 0.36   | 0.36   | 0.36   | 0.36   |
| Spec Body Length<br>measured in inches | 29 1/2 | 30 1/2 | 31 1/2 | 32 1/2 | 33 1/2 | 34 1/2 | 35 1/2 |
| Spec Chest Width<br>measured in inches | 19     | 21     | 23     | 25     | 27     | 29     | 31     |
| Case Count<br># of units per case      | 36     | 36     | 36     | 36     | 36     | 24     | 24     |

## HOWTOMEASURE



These product specifications reference a product's measurements. For sizing information and guidance, please reference