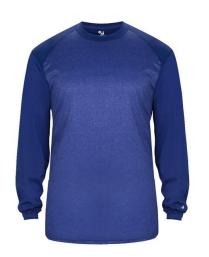

# #430500 MEN'S SPORTHEATHERTONALL/STEE

- Badger heat seal logo on left sleeve
- 100% Heathered Polyester moisture management fabric
- Badger Sport paneled shoulder for maximum movement
- 100% Polyester tonal shoulder and sleeves
- Double-needle hem
- · Self-fabric collar and cuffs