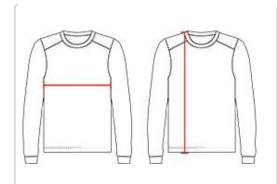

## **HOWTOMEASURE**

These product specifications reference a product's measurements. For sizing information and guidance, please reference our sizing charts.

#### **BODYLENGTH**

Measured on the front from the shoulder/neck intersection to the bottom of the garment.

#### **CHEST WIDTH**

Measured across the chest, 1" below the armhole seam.