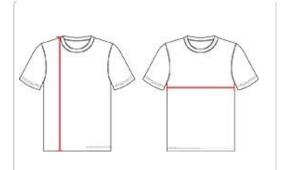

## **HOWTOMEASURE**

These product specifications reference a product's measurements. For sizing information and guidance, please reference our sizing charts.

#### **BODYLENGTH**

Measured on the front from the shoulder/neck intersection to the bottom of the garment.

#### **CHEST WIDTH**

Measured across the chest, 1" below the armhole seam.