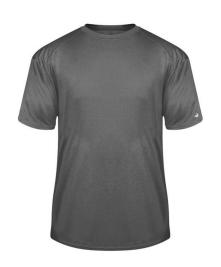

# #432000 MEN'S PROHEATHERTEE

- Badger heat seal logo on left sleeve
- Self-fabric collar
- 100% Heathered Polyester moisture management fabric
- Badger Sport paneled shoulder for maximum movement
- Double-needle hem