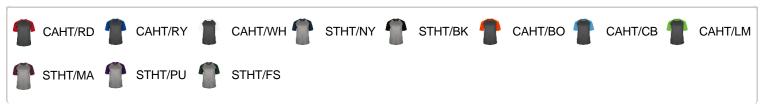

# # 4 3 410 0 MEN'S SPORTHEATHERTEE

- Badger heat seal logo on left sleeve
- Self-fabric collar
- 100% Heathered Polyester moisture management fabric
- Badger Sport paneled shoulder for maximum movement
- Double-needle hem
- · Solid sport shoulder and sleeves

## **COLORS**



## **SPECIFICATIONS**

|                                        | xs   | s    | М    | L    | XL   | 2XL  | 3XL  | 4XL  |
|----------------------------------------|------|------|------|------|------|------|------|------|
| Piece Weight<br>measured in pounds     | 0.36 | 0.36 | 0.36 | 0.36 | 0.36 | 0.36 | 0.36 | 0.36 |
| Spec Body Length<br>measured in inches | 28   | 29   | 30   | 31   | 32   | 33   | 34   | 35   |
| Spec Chest Width measured in inches    | 17   | 19   | 21   | 23   | 25   | 27   | 29   | 31   |
| Case Count<br># of units per case      | 36   | 36   | 36   | 36   | 36   | 36   | 24   | 24   |

**HOWTOMEASURE** 



These product specications reference a product's measurements. For sizing information and guidance, please reference our sizing charts.

### **BODYLENGTH**

Me