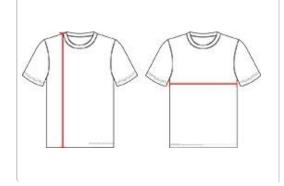

**HOWTOMEASURE** 

These product specications reference a product's measurements. For sizing information and guidance, please reference our sizing charts.

### **BODYLENGTH**

Measured on the front from the shoulder/neck intersection to the bottom of the garment.

#### **CHEST WIDTH**

Measured across the chest, 1" below the armhole seam.