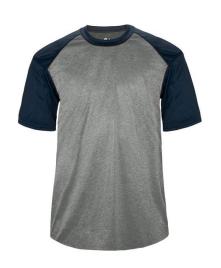

# # 4 3 410 0 MEN'S SPORTHEATHERTEE

- Badger heat seal logo on left sleeve
- Self-fabric collar
- 100% Heathered Polyester moisture management fabric
- Badger Sport paneled shoulder for maximum movement
- Double-needle hem
- · Solid sport shoulder and sleeves