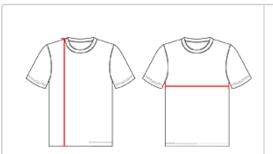

## HOW TO MEASURE

These product specifications reference a product's measurements. For sizing information and guidance, please reference our sizing charts.

### **BODY LENGTH**

Measured from the top of the shoulder to bottom of the back.

### **CHEST WIDTH**

Measured across the chest at its fullest part while laid nat.