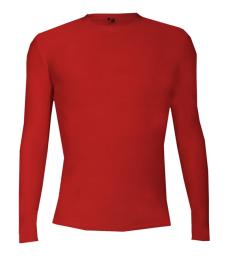

# #460500 MEN'S PRO-COMPRESSIONL/SCREW

- Badger heat seal logo on left sleeve
- 83% Polyester/17% Spandex moisture management fabric
- Self-fabric collar
- Stretch body mt
- Double-needle hem