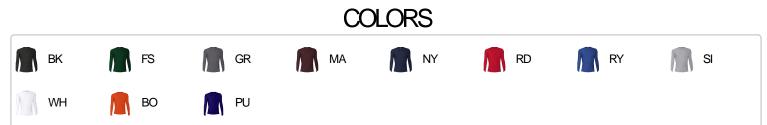

## **SPECIFICATIONS**

|                                        | S      | М      | L      | XL     | 2XL    | 3XL    |  |
|----------------------------------------|--------|--------|--------|--------|--------|--------|--|
| Piece Weight<br>measured in pounds     | 0.36   | 0.36   | 0.36   | 0.36   | 0.36   | 0.36   |  |
| Spec Body Length<br>measured in inches | 24 1/2 | 25 1/2 | 26 1/2 | 27 1/2 | 28 1/2 | 29 1/2 |  |
| Spec Chest Width<br>measured in inches | 14 1/2 | 16     | 17 1/2 | 19     | 20 1/2 | 22     |  |
| Case Count<br># of units per case      | 36     | 36     | 36     | 36     | 36     | 24     |  |