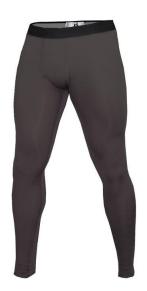

# # 4 6 1 0 0 0 MEN'S FULLLENGTHTIGHT

- 83% Polyester/17% Spandex moisture management fabric
- Badger heat seal logo on left hip
- 1.5" Plush elastic waistband
- Stretch body mt
- Double-needle hem
- Center panel with nat lock seams