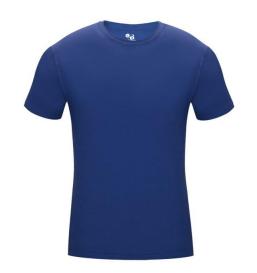

# #462100 MEN'S PRO-COMPRESSIONCREW

- Badger heat seal logo on left sleeve
- 83% Polyester/17% Spandex moisture management fabric
- Self-fabric collar
- Stretch Body Fit
- Double-needle hem