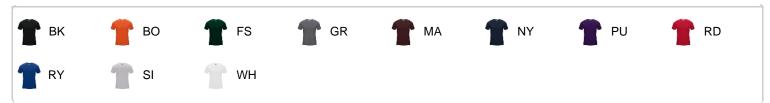

# #462100 MEN'S PRO-COMPRESSIONCREW

- Badger heat seal logo on left sleeve
- 83% Polyester/17% Spandex moisture management fabric
- Self-fabric collar
- Stretch Body Fit
- Double-needle hem

## **COLORS**



## **SPECIFICATIONS**

|                                        | S      | М      | L      | XL     | 2XL    | 3XL    |
|----------------------------------------|--------|--------|--------|--------|--------|--------|
| Piece Weight<br>measured in pounds     | 0.36   | 0.36   | 0.36   | 0.36   | 0.36   | 0.36   |
| Spec Body Length<br>measured in inches | 24 1/2 | 25 1/2 | 26 1/2 | 27 1/2 | 28 1/2 | 29 1/2 |
| Spec Chest Width<br>measured in inches | 14 1/2 | 16     | 17 1/2 | 19     | 20 1/2 | 22     |
| Case Count<br># of units per case      | 36     | 36     | 36     | 36     | 36     | 24     |

## **HOWTOMEASURE**

These product specifications reference a product's measurements. For sizing information and guidance, please reference our sizing charts.

### how to measure a shirt

####