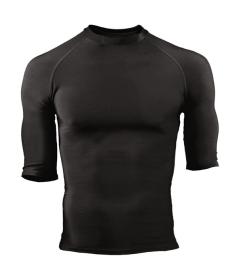

# #462700 MEN'S PRO-COMPRESSION 1/2 SLEEVE **CREW**

- Badger heat seal logo on left sleeve
- 83% Polyester/17% Spandex moisture management fabric
- · Self-fabric collar
- · Stretch body mt
- Double-needle hem