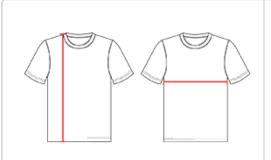

### **HOW TO MEASURE**

These product specifications reference a product's measurements. For sizing information and guidance, please reference our sizing charts.

#### **BODY LENGTH**

Measured from the top of the shoulder to bottom of the back.

#### **CHEST WIDTH**

Measured across the chest at its fullest part while laid nat.