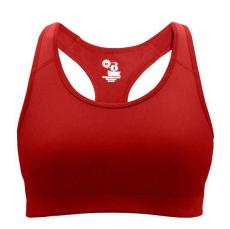

# #463600 WOMEN'S B-SPORTWOMEN'SBRATOP

- Racerback w/ room to print
- · Stretch body mt
- 1" Elastic hem
- Badger heat seal logo on back
- 90% Polyester/10% Spandex moisture management fabric
- · Double-ply front body