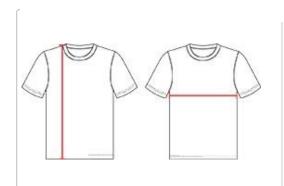

## **HOWTOMEASURE**

These product specifications reference a product's measurements. For sizing information and guidance, please reference our sizing charts.

#### **BODYLENGTH**

Measured from the top of the shoulder to bottom of the back.

#### **CHEST WIDTH**

Measured across the chest at its fullest part while laid nat.