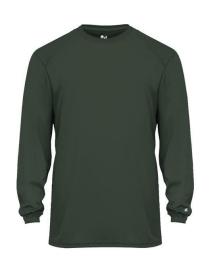

# #480400 MEN'S B-TECHL/STEE

- Badger heat seal logo on left sleeve
- Badger Sport paneled shoulder for maximum movement
- Double-needle hem
- Soft cotton-like feel for comfort
- 94% Polyester/6% Spandex moisture management/antimicrobial performance fabric

## **COLORS**

| ВК | СВ | FS FS | GR | MA MA | NY NY | PU | RD RD |
|----|----|-------|----|-------|-------|----|-------|
| RY | WH | ox    |    |       |       |    |       |