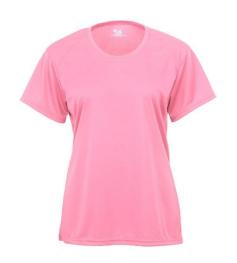

# #486000 WOMEN'S B-TECHWOMEN'STEE

- Badger heat seal logo on left sleeve
- Badger Sport paneled shoulder for maximum movement
- Double-needle hem
- Soft cotton-like feel for comfort
- 94% Polyester/6% Spandex moisture management/antimicrobial performance fabric

## **COLORS**

| 👚 вк | <b>СВ</b> | <b>T</b> FS | GD GD | <b>G</b> R | ny Ny | PK | <b>₽</b> PU |
|------|-----------|-------------|-------|------------|-------|----|-------------|
| TRD  | RY        | WH          | ox    |            |       |    |             |