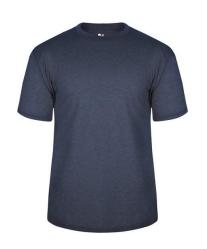

# #494000 MEN'S TRIBLENDTEE

- Badger Sport paneled shoulder for maximum movement
- Badger heat seal logo on left sleeve
- Self-fabric collar
- 65% Polyester/25% Mercerized Cotton/10% Rayon moisture management/antimicrobial performance fabric
- Double-needle hem