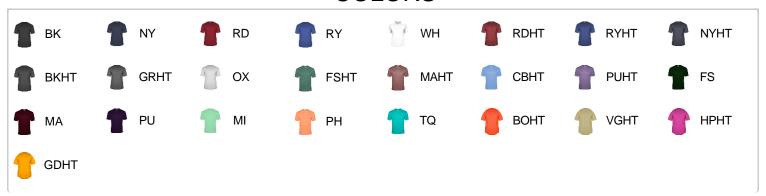

# #494000 MEN'S TRIBLENDTEE

- Badger Sport paneled shoulder for maximum movement
- Badger heat seal logo on left sleeve
- Self-fabric collar
- 65% Polyester/25% Mercerized Cotton/10% Rayon moisture management/antimicrobial performance fabric
- Double-needle hem

### **COLORS**



## **SPECIFICATIONS**

|                                    | xs   | s    | М    | L    | XL   | 2XL  | 3XL  | 4XL  |
|------------------------------------|------|------|------|------|------|------|------|------|
| Piece Weight<br>measured in pounds | 0.00 | 0.00 | 0.00 | 0.00 | 0.00 | 0.00 | 0.00 | 0.00 |
| Body Length<br>Measured in inches  | 27   | 28   | 29   | 30   | 31   | 32   | 33   | 34   |
| Chest Width<br>Measured in inches  | 17   | 19   | 21   | 23   | 25   | 27   | 29   | 31   |
| Case Count<br># of units per case  | 36   | 36   | 36   | 36   | 36   | 36   | 24   | 24   |

**HOWTOMEASURE** 



These product specifications reference a product's measurements. For sizing information and guidance, please reference our sizing charts.

#### **BODYLENGTH**

Measured on the front f