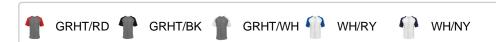

# #495000 MEN'S TRI-BLEND FULL BUTTON TEE

- 65% Polyester/ 25% Mercerized Cotton/ 10% Rayon moisture management/antimicrobial performance fabric
- Contrast shoulder and sleeves
- Badger Sport paneled shoulder for maximum movement
- Full button front
- Double-needle shirt tail hem
- Badger heat seal logo on left sleeve

### **COLORS**



## **SPECIFICATIONS**

|                                        | xs | s  | M  | L  | XL | 2XL |
|----------------------------------------|----|----|----|----|----|-----|
| Piece Weight<br>measured in pounds     | 0  | 0  | 0  | 0  | 0  | 0   |
| Spec Body Length<br>measured in inches | 29 | 30 | 31 | 32 | 33 | 34  |
| Spec Chest Width measured in inches    | 17 | 19 | 21 | 23 | 25 | 27  |
| Case Count<br># of units per case      | 36 | 36 | 36 | 36 | 36 | 36  |

**HOWTOMEASURE** 



These product specifications reference a product's measurements. For sizing information and guidance, please reference our sizing charts.

#### **BODYLENGTH**

Measured on the front from the shoulder/neck intersection to the bottom of the garment.

#### **CHESTWIDTH**

Measured across the chest, 1" below the