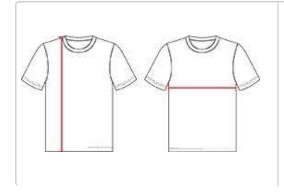

**HOWTOMEASURE** 

These product specifications reference a product's measurements. For sizing information and guidance, please reference our sizing charts.

#### **BODYLENGTH**

Measured on the front from the shoulder/neck intersection to the bottom of the garment.

#### **CHESTWIDTH**

Measured across the chest, 1" below the armhole seam.