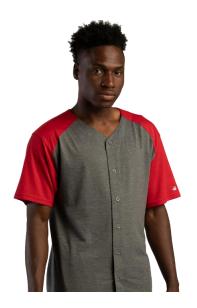

# #495000 MEN'S TRI-BLEND FULL BUTTON TEE

- 65% Polyester/ 25% Mercerized Cotton/ 10% Rayon moisture management/antimicrobial performance fabric
- Contrast shoulder and sleeves
- Badger Sport paneled shoulder for maximum movement
- Full button front
- Double-needle shirt tail hem
- Badger heat seal logo on left sleeve