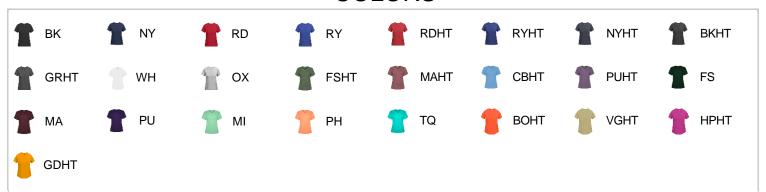

# #496200 WOMEN'S TRIBLENDWOMEN'SV-NECKTEE

- Badger Sport paneled shoulder for maximum movement
- Badger heat seal logo on left sleeve
- Self-fabric collar
- 65% Polyester/25% Mercerized Cotton/10% Rayon moisture management/antimicrobial performance fabric
- Double-needle hem

## **COLORS**



## **SPECIFICATIONS**

|                                        | xs   | S    | M    | L    | XL   | 2XL  |  |
|----------------------------------------|------|------|------|------|------|------|--|
| Piece Weight<br>measured in pounds     | 0.00 | 0.00 | 0.00 | 0.00 | 0.00 | 0.00 |  |
| Spec Body Length<br>measured in inches | 26   | 27   | 28   | 29   | 30   | 31   |  |
| Spec Chest Width<br>measured in inches | 18   | 19   | 21   | 23   | 25   | 27   |  |
| Case Count<br># of units per case      | 36   | 36   | 36   | 36   | 36   | 36   |  |

**HOWTOMEASURE** 



These product specifications reference a product's measurements. For sizing information and guidance, please reference our sizing charts.

#### **BODYLENGTH**

Measured on the front from the shoulder/neck intersection to the