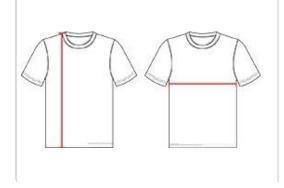

**HOWTOMEASURE** 

These product specifications reference a product's measurements. For sizing information and guidance, please reference our sizing charts.

#### **BODYLENGTH**

Measured on the front from the shoulder/neck intersection to the bottom of the garment.

#### CHEST WIDTH

Measured across the chest, 1" below the armhole seam.