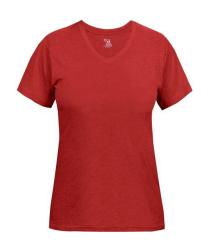

# #496200 WOMEN'S TRIBLENDWOMEN'SV-NECKTEE

- Badger Sport paneled shoulder for maximum movement
- Badger heat seal logo on left sleeve
- Self-fabric collar
- 65% Polyester/25% Mercerized Cotton/10% Rayon moisture management/antimicrobial performance fabric
- Double-needle hem