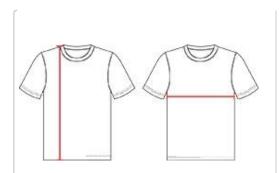

## HOWTOMEASURE

These product specifications reference a product's measurements. For sizing information and guidance, please reference our sizing charts.

## BODYLENGTH

Measured on the front from the shoulder/neck intersection to the bottom of the garment.

## **CHEST WIDTH**

Measured across the chest, 1" below the armhole seam.