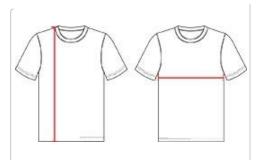

## **HOWTOMEASURE**

These product specifications reference a product's measurements. For sizing information and guidance, please reference our sizing charts.

#### **BODYLENGTH**

Measured from the top of the shoulder to bottom of the back.

#### **CHEST WIDTH**

Measured across the chest at its fullest part while laid nat.