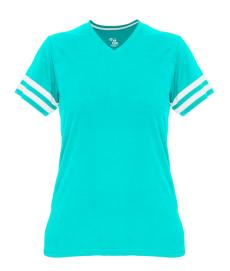

# #496700 WOMEN'S TRIBLENDWOMEN'SFANTEE

- 65% Polyester/ 25% Mercerized Cotton/ 10% Rayon moisture management/antimicrobial performance fabric
- Badger sport shoulder for maximum movement
- · Contrast striping on sleeve
- Double-needle hem
- Badger heat seal logo on left sleeve