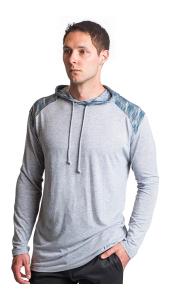

# #497300 MEN'S VINTAGEFLAMETRIBLENDHOODTEE

- 65% Polyester/25% Mercerized Cotton/10% Rayon moisture management performance fabric
- Sublimated Sport Shoulder and Hood
- · Badger sport shoulder for maximum movement
- · Self-fabric hood with drawcord
- Double-needle hem
- Badger heat seal logo on left sleeve