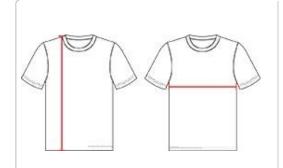

## **HOWTOMEASURE**

These product specifications reference a product's measurements. For sizing information and guidance, please reference our sizing charts.

#### **BODYLENGTH**

Measured on the front from the shoulder/neck intersection to the bottom of the garment.

#### **CHEST WIDTH**

Measured across the chest, 1" below the armhole seam.