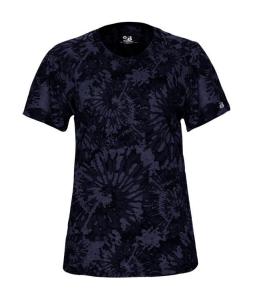

# #497400 WOMEN'S TIE-DYETRIBLENDWOMEN'STEE

- 65% Sublimated Polyester/25% Mercerized Cotton/10% Rayon moisture management/antimicrobial performance fabric
- Badger Sport paneled shoulder for maximum movement
- · Self-fabric collar
- Double-needle hem
- Badger heat seal logo on left sleeve