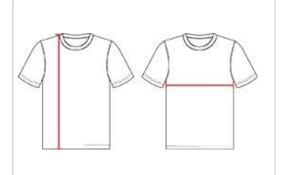

## **HOWTOMEASURE**

These product specifications reference a product's measurements. For sizing information and guidance, please reference our sizing charts.

#### **BODYLENGTH**

Measured on the front from the shoulder/neck intersection to the bottom of the garment.

#### **CHEST WIDTH**

Measured across the chest, 1" below the armhole seam.