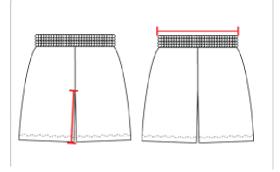

# **HOWTOMEASURE**

These product specifications reference a product's measurements. For sizing information and guidance, please reference our sizing charts.

### **INSEAM**

Measured from crotch point to bottom leg opening.

#### **WAIST WIDTH**

Measured across the top of the waist opening.