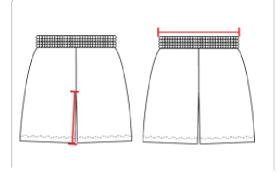

## **HOWTOMEASURE**

These product specifications reference a product's measurements. For sizing information and guidance, please reference our sizing charts.

#### **INSEAM**

Measured from crotch point to bottom leg opening.

#### **WAIST WIDTH**

Measured across the top of the waist opening.