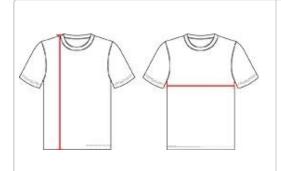

### **HOWTOMEASURE**

These product specifications reference a product's measurements. For sizing information and guidance, please reference our sizing charts.

#### **BODYLENGTH**

Measured on the front from the shoulder/neck intersection to the bottom of the garment.

#### **CHEST WIDTH**

Measured across the chest, 1" below the armhole seam.