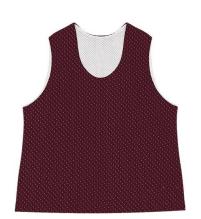

# #526000 YOUTH **C2REVERSIBLEYOUTHMESHPINNIE**

- 100% Polyester Pro Mesh Fabric
- Double layered mesh
- Fully Reversible
- Double-needle hem
- · Each layer individually hemmed for easy screening