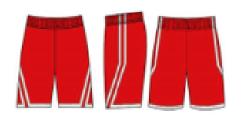

## 539PY YOUTH 7" SINGLE PLY BASKETBALL SHORT

|                            | SPEC     |        |        |        |        |
|----------------------------|----------|--------|--------|--------|--------|
| POINT OF MEASURE           | TOL. +/- | S      | М      | L      | XL     |
| 1. WAIST RELAXED           | +/- 1/2" | 9      | 10.5   | 12     | 13.5   |
| 2. WAIST EXTENDED          | +/- 1/2" | 15 1/2 | 17     | 18 1/2 | 20     |
| 3. INSEAM                  | +/- 1/2" | 6      | 6      | 6      | 6      |
| 4. OUTSEAM                 | +/- 1/2" | 15     | 15 1/2 | 16     | 16 1/2 |
| 5. FRONT RISE              | +/- 1/2" | 10     | 10 1/2 | 11     | 11 1/2 |
| 6. BACK RISE               | +/- 1/4" | 12 1/2 | 13     | 13 1/2 | 14     |
| 7. HIP (6" DOWN)           | +/- 1/4" | 15 1/2 | 17     | 18 1/2 | 20     |
| 8. LEG OPENING             | +/- 1/4" | 8      | 8 3/4  | 9 1/2  | 10 1/4 |
| 9. THIGH (1" BELOW CROTCH) | +/- 1/4" | 10 3/4 | 11 1/2 | 12 1/4 | 13     |
| 10. ELASTIC WIDTH          | +/- 1/8" | 1 1/2  | 1 1/2  | 1 1/2  | 1 1/2  |
| 11. SIDE INSERT WIDTH (2)  | +/- 1/4" | 3/4    | 3/4    | 3/4    | 3/4    |
| 12. LEG HEM                | +/- 1/8" | 3/8    | 3/8    | 3/8    | 3/8    |
|                            |          |        |        |        |        |