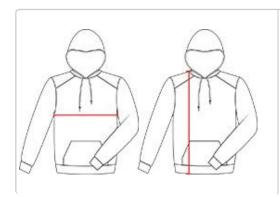

## **HOWTOMEASURE**

These product specifications reference a product's measurements. For sizing information and guidance, please reference our sizing charts.

#### **BODYLENGTH**

Measured on the front from the shoulder/neck intersection to the bottom of the garment.

#### **CHEST WIDTH**

Measured across the chest, 1" below the armhole seam.