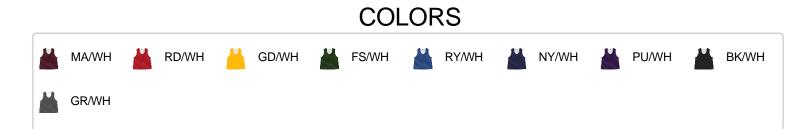

# #566000 WOMEN'S C2REVERSIBLEWOMEN'SMESH PINNIE

- 100% Polyester Pro Mesh Fabric
- Double layered mesh
- Fully Reversible
- Double-needle hem
- · Each layer individually hemmed for easy screening