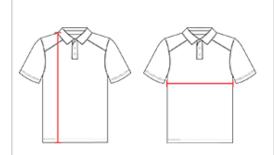

## **BODY LENGTH**

Measured on the front from the shoulder/neck intersection to the bottom of the garment.

## CHEST WIDTH

Measured across the chest, 1" below the armhole seam.